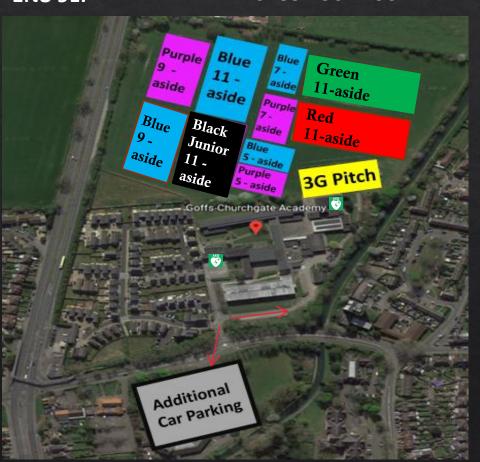

### **Car Parking**

All parking for football is across the road in the council offices, this parking is free on weekends.

#### **Site Rules**

- No smoking or vaping on site
- No alcohol permitted on site
- No dogs allowed on site
- No littering on site, please use bins provided.
- No spectators are allowed on the 3G pitch
- No parking on site, please park in the council car park opposite the school