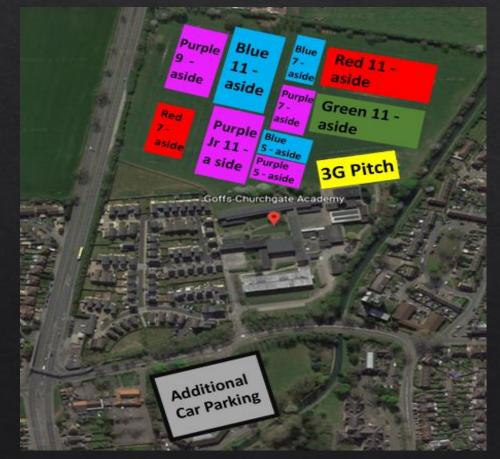

#### **Car Parking**

• All parking for football is across the road in the council offices, this parking is free on weekends.